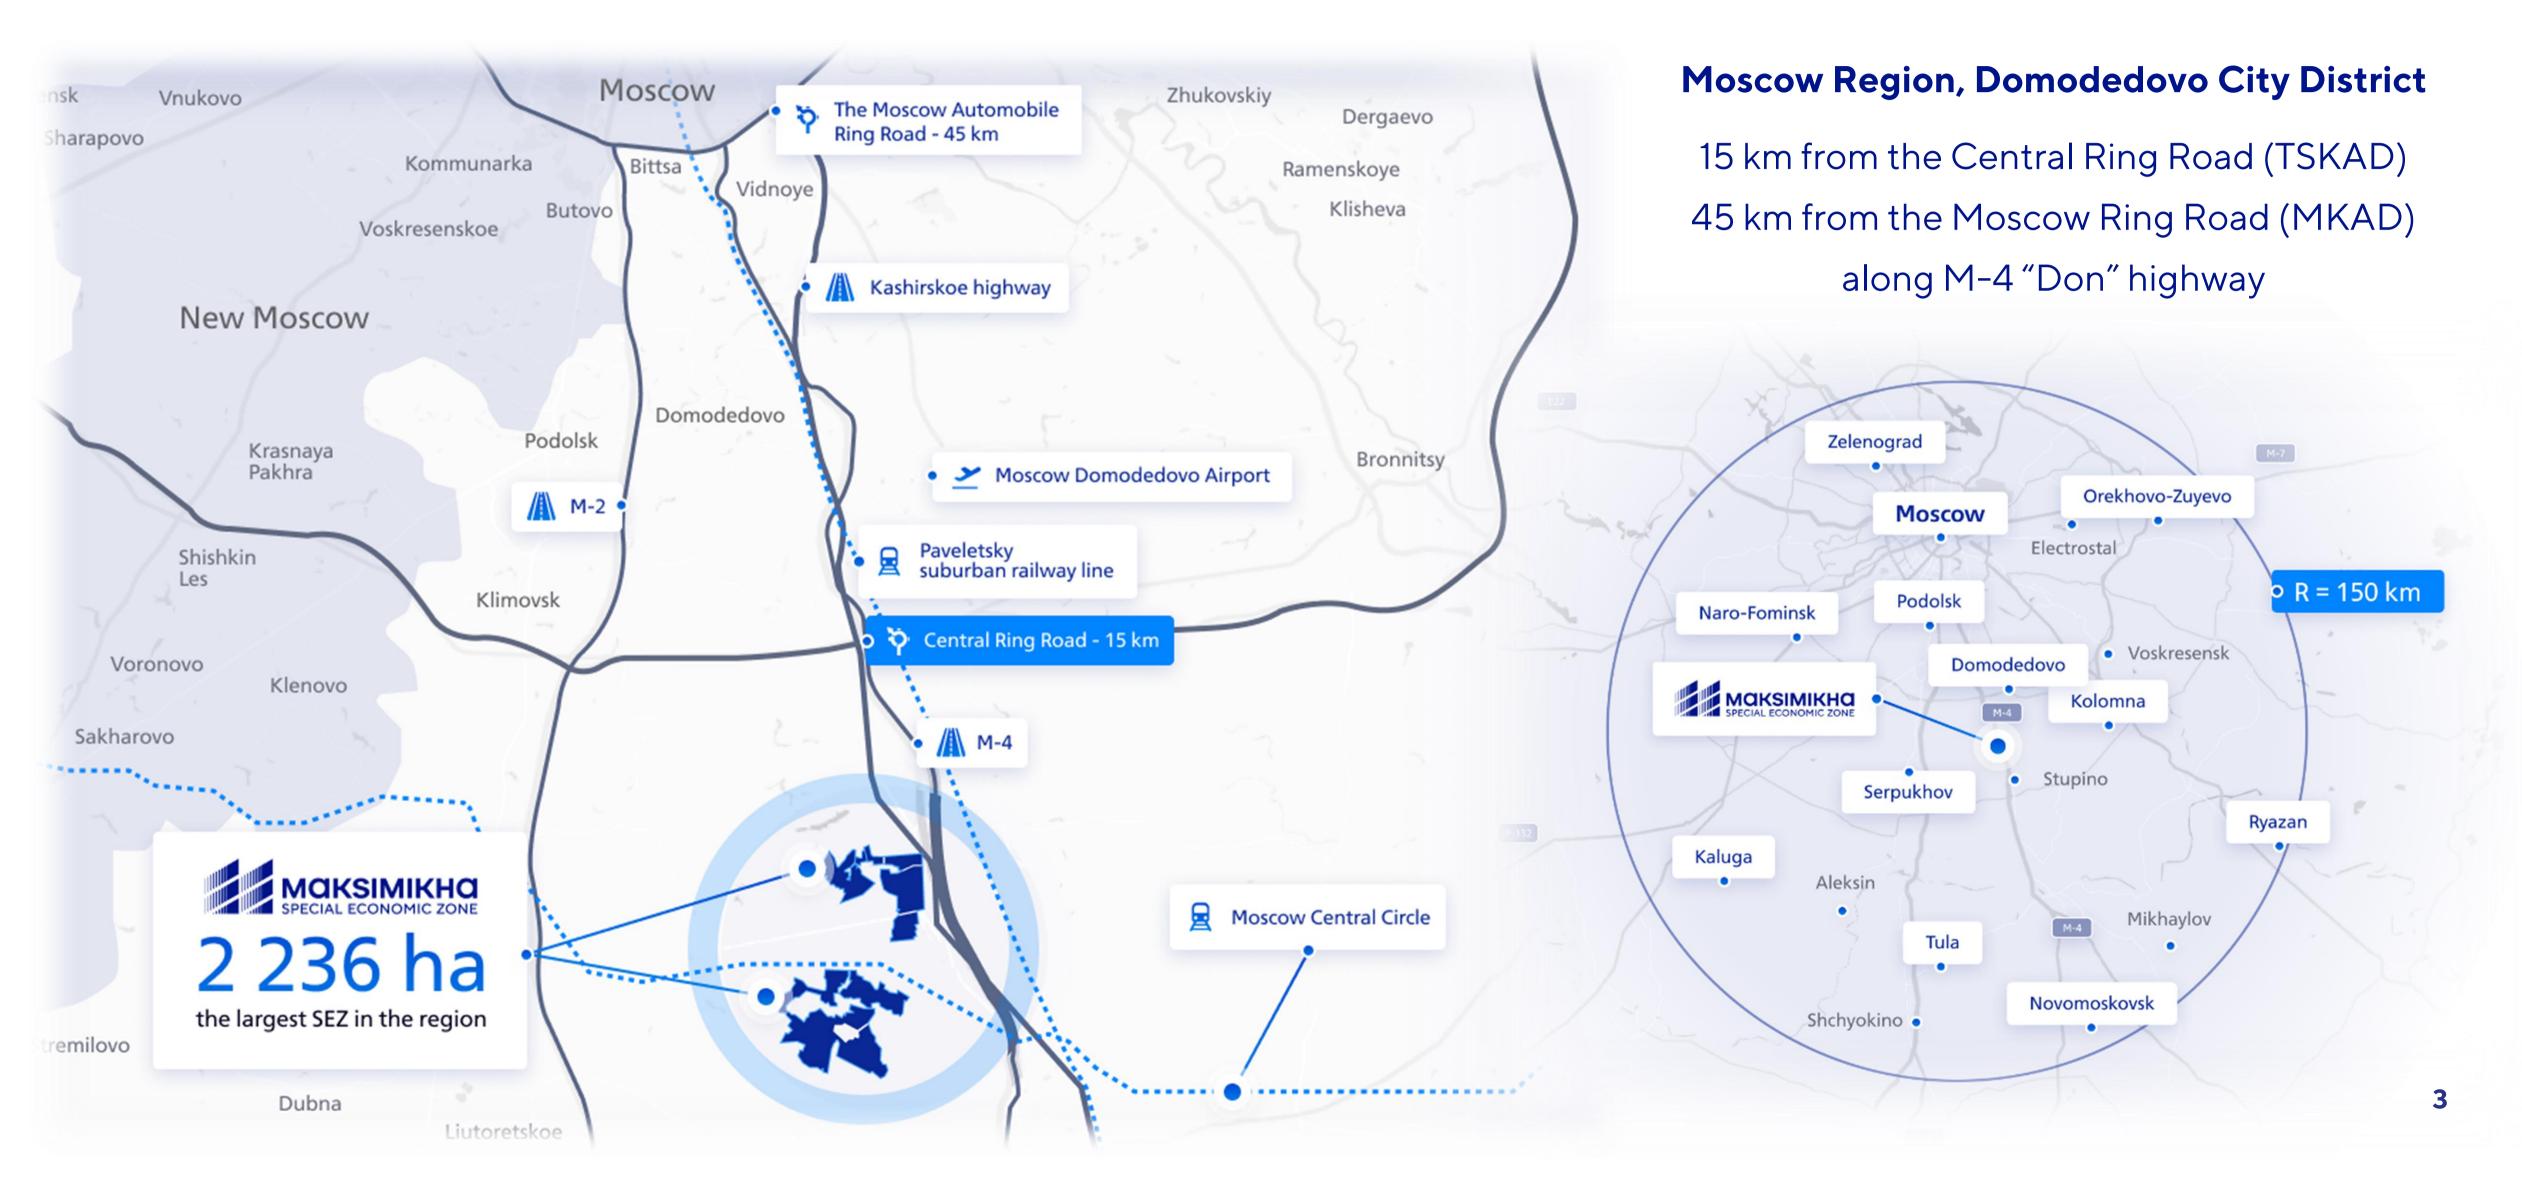

# SPECIAL INDUSTRIAL **ECONOMIC ZONE**

# "MAKSIMIKHA"

**PRODUCTION AND LOGISTICS** ECOSYSTEM





# 

### VTB Realty LLC is a subsidiary development company of VTB Bank

The purpose of the company's work is to develop a land bank in Domodedovo city district of the Moscow region, including **SEZ "MAKSIMIKHA"** 







### SEZ "MAKSIMIKHA" LOCATION









### SEZ "MAKSIMIKHA" RAILWAY CONTAINER TERMINAL



.............





#### "CONTAINER TERMINAL USADY" LLC

The biggest logistics container operator in Russia "TransContainer" ("Delo" group)

#### PROJECT

Railway container terminal with customs clearance zone

**STARTS** 2 quarter 2025

**CAPACITY** up to 400 000 TEU/year

#### **KEY BENEFITS**

Winning logistic location:

- Far East of Russia,
- China,
- India,
- other Asian countries



### **CONTAINER TERMINAL TERRITORY DEVELOPMENT**

2<sup>ND</sup> PHASE

Build-to-suite

Possibility for allocation up to 350.000 sq.m

of warehouses with railway connection



. . . . . . . . . . . . . .

2<sup>ND</sup> PHASE Railway infrastructure

1<sup>ST</sup> PHASE (under construction)

Railway infrastructure

• Container terminal (incl. cust