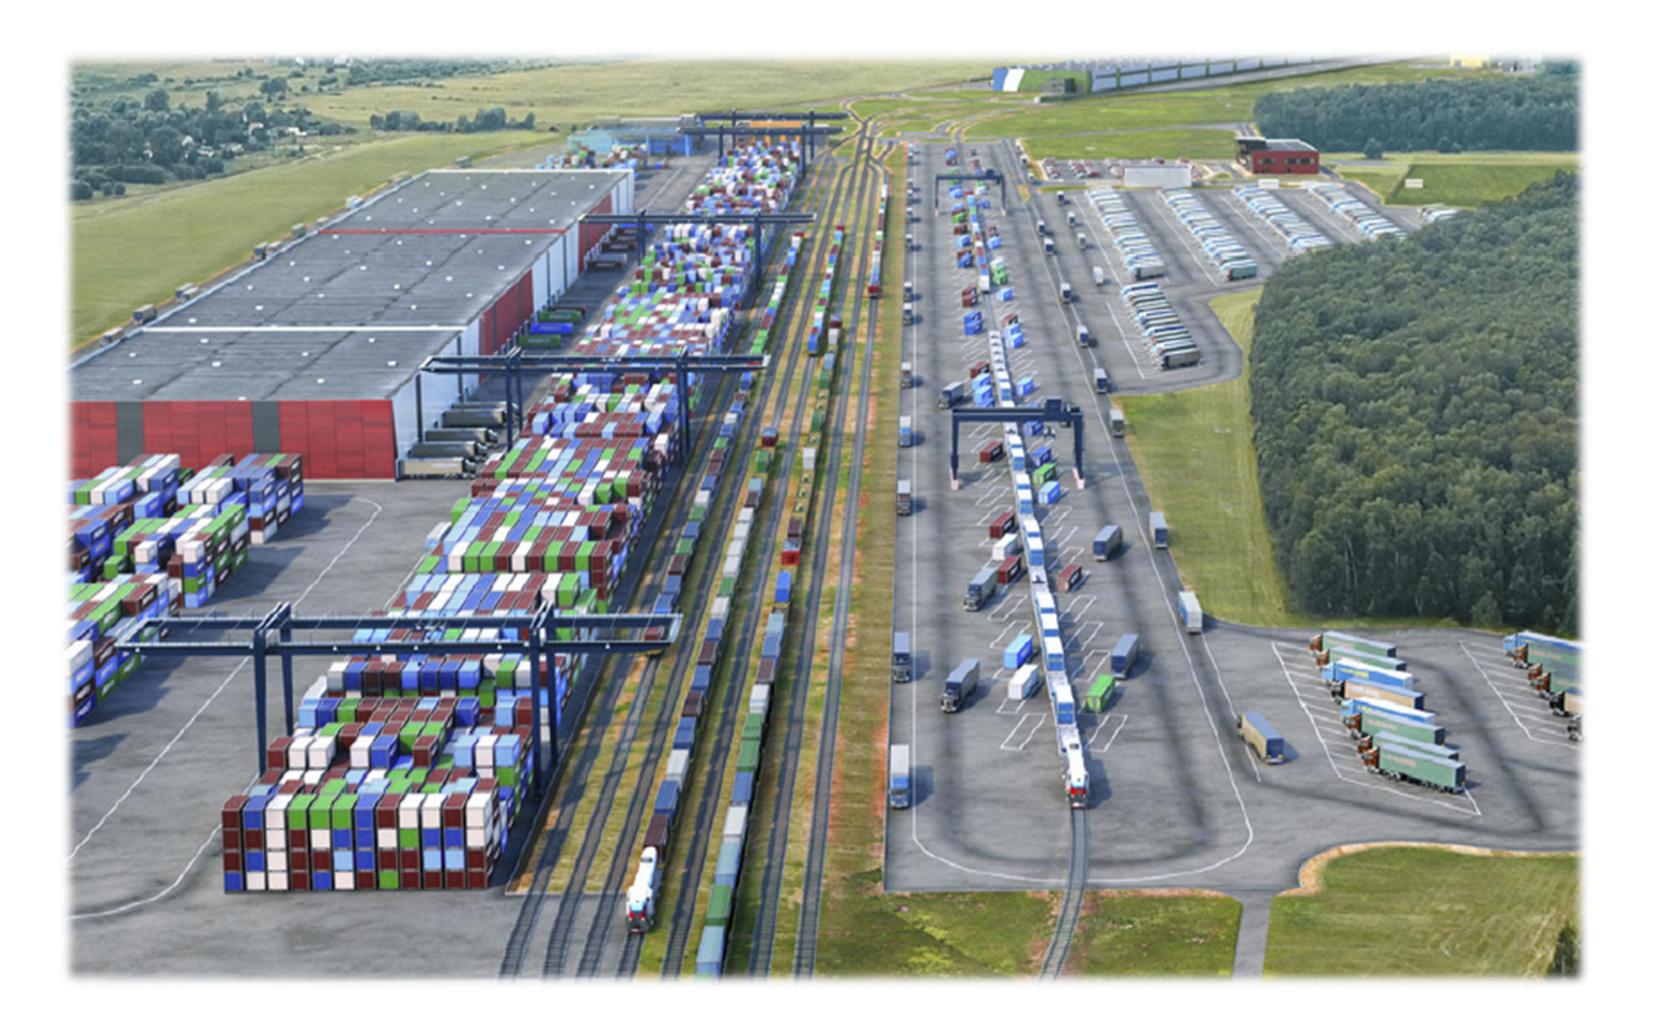

### SEZ "MAKSIMIKHA" RAILWAY CONTAINER TERMINAL

.............

#### PROJECT

Railway container terminal with customs clearance zone

**STARTS** 2 quarter 2025

**CAPACITY** up to 400 000 TEU/year

### **CONTAINER TERMINAL TERRITORY DEVELOPMENT**

2<sup>ND</sup> PHASE

Build-to-suite

Possibility for allocation up to 350.000 sq.m

of warehouses with railway connection

. . . . . . . . . . . . . .

2<sup>ND</sup> PHASE Railway infrastructure

1<sup>ST</sup> PHASE (under construction)

Railway infrastructure

• Container terminal (incl. customs clearance)