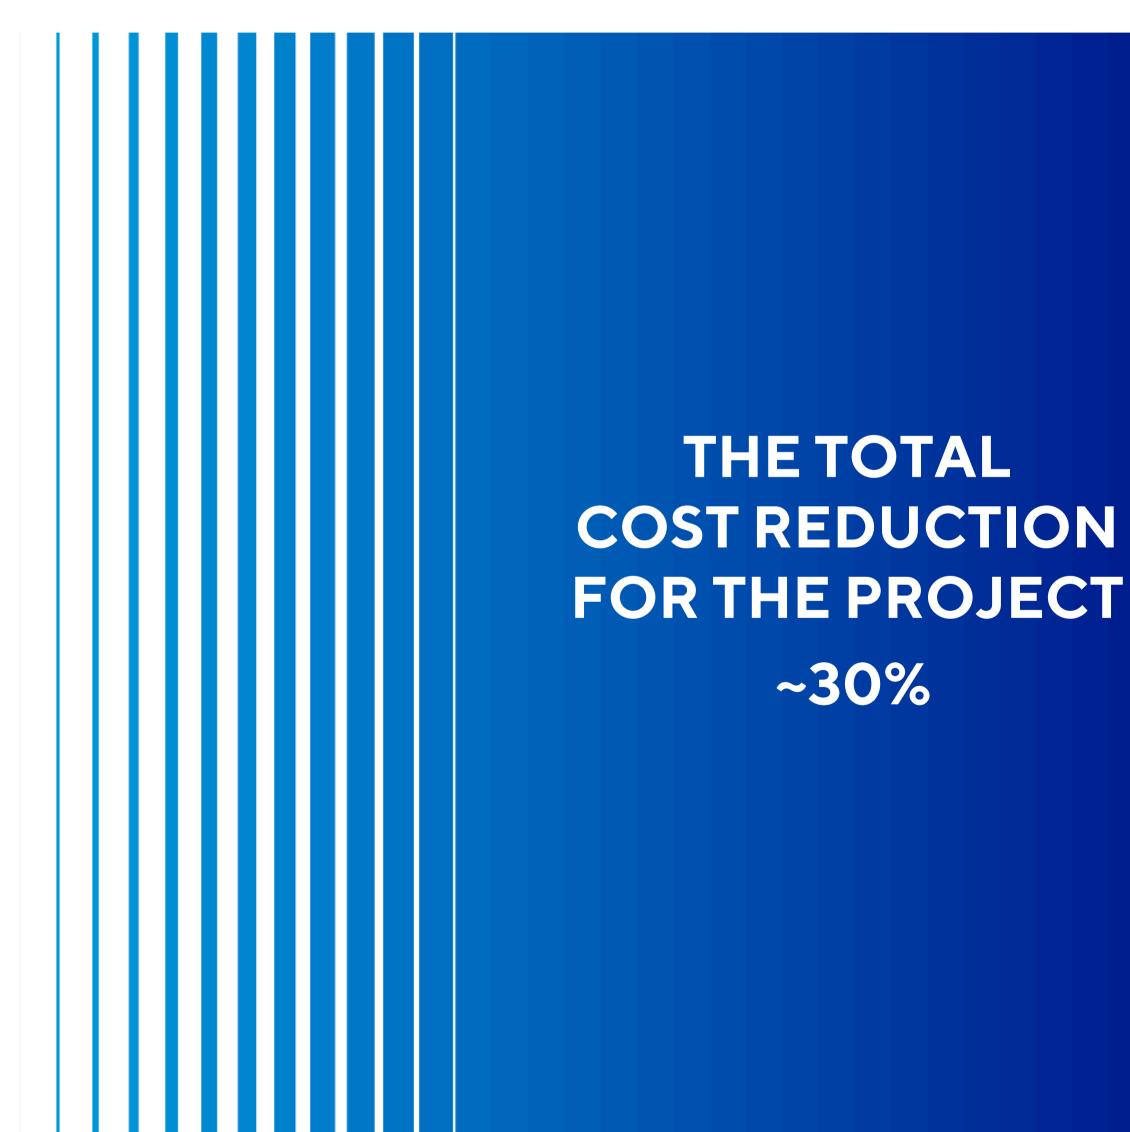

### **TAX INCENTIVES**

The minimum CAPEX is 120 million RUB (approx. 1.1 million USD), including 80 million RUB (approx. 0.8 million USD) within the first three years of residence.

| N⁰ | TAX                 | TAX RATE<br>OUTSIDE SEZ               | SEZ «MAXIMIKHA»<br>TAX RATE |                                        | PERIOD                                             |
|----|---------------------|---------------------------------------|-----------------------------|----------------------------------------|----------------------------------------------------|
|    |                     |                                       | 2%                          | 0% regional part<br>2% federal part    | 8 years                                            |
| 1  | Profit Tax          | 20%                                   | 7%                          | 5% regional part<br>2% federal part    | Next 6 years                                       |
|    |                     |                                       | 15,5%                       | 13,5% regional part<br>2% federal part | Further on                                         |
| 2  | <b>Property Tax</b> | 2,2%                                  |                             | 0%                                     | 10 years from the ownership title registration     |
| 3  | Land Tax            | 1,5%                                  |                             | 0%                                     | 5 years from the land ownership title registration |
| 4  | Vehicle Tax         | up to <b>150</b> RUB /<br>h.p. / year |                             | ORUB                                   | 5 years from the vehicle registration              |