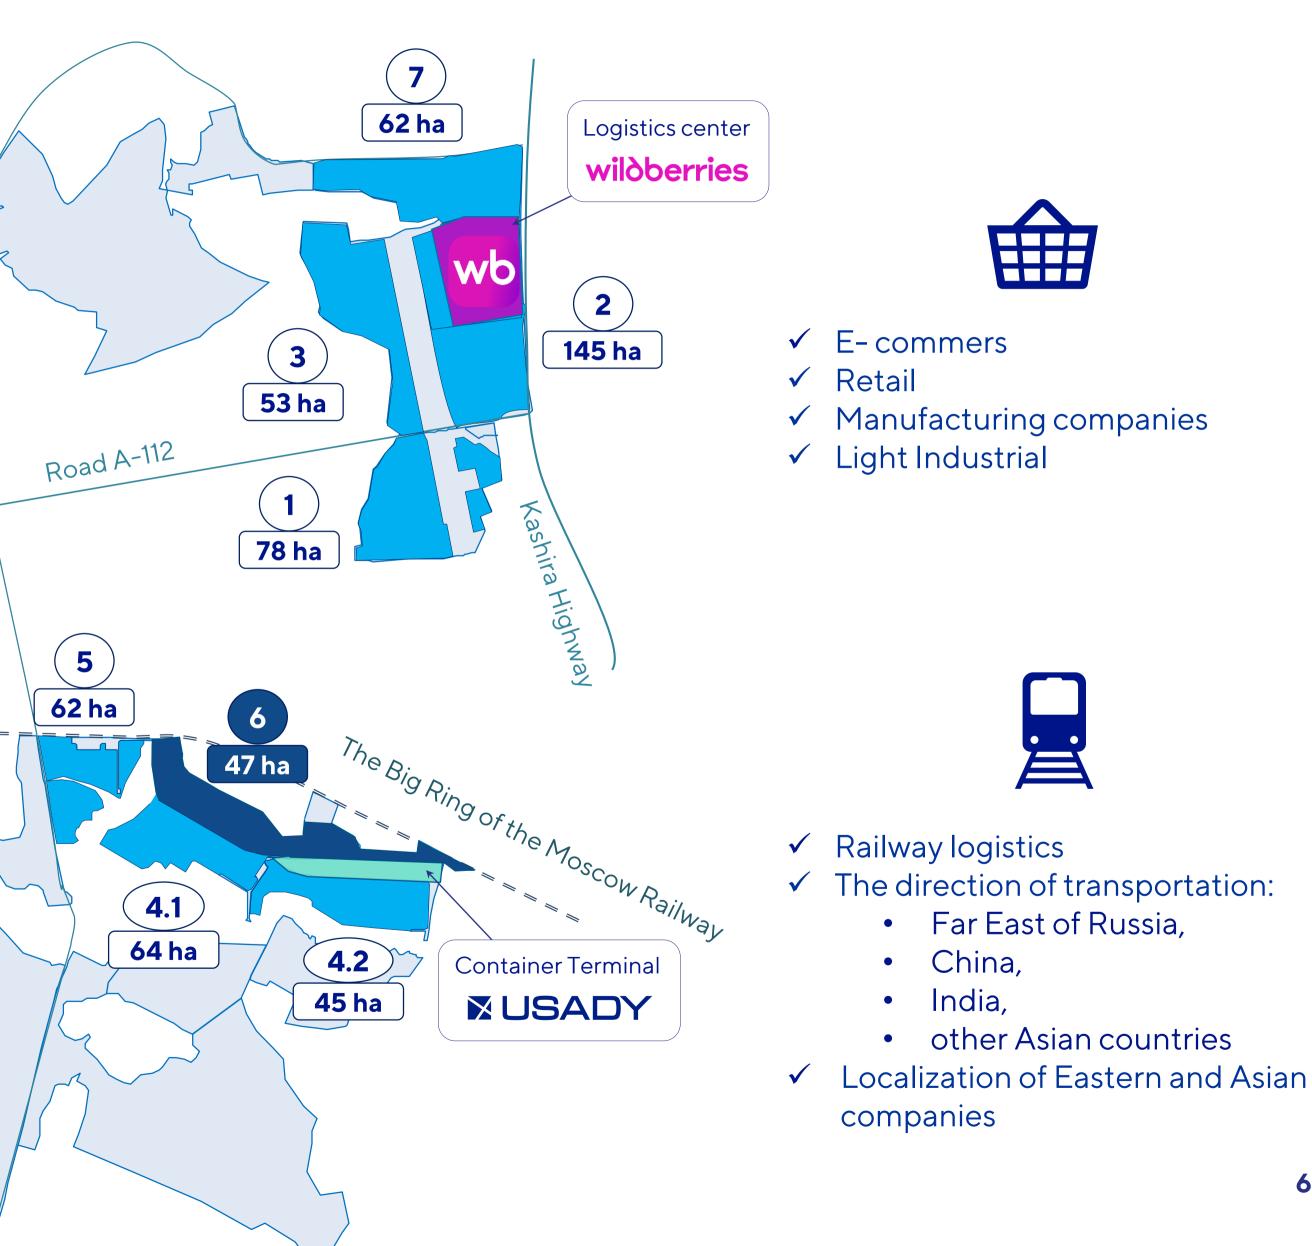

### SEZ TERRITORY DEVELOPMENT

#### **SEZ LAND PLOTS**

#### "CONTAINER TERMINAL USADY" LLC

The biggest logistics container operator in Russia "TransContainer" ("Delo" group)

#### **KEY BENEFITS**

Winning logistic location:

- Far East of Russia,
- China,
- India,
- other Asian countries